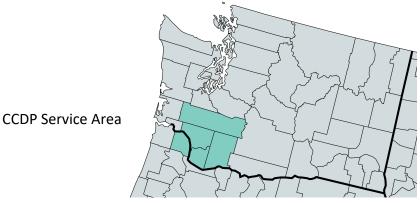

## **Child Care and Development Program**

Welcome to the Cowlitz Indian Tribe Child Care and Development Program (CCDP). Our program assists eligible families with their child care expenses.

The purpose of CCDP is to increase the availability, affordability, and quality of child care in Lewis, Cowlitz, Clark, and Skamania counties. We serve enrolled federally recognized Native American and Alaskan Native families and their descendants. To qualify, children must be 4 weeks old up to their 13<sup>th</sup> birthday.